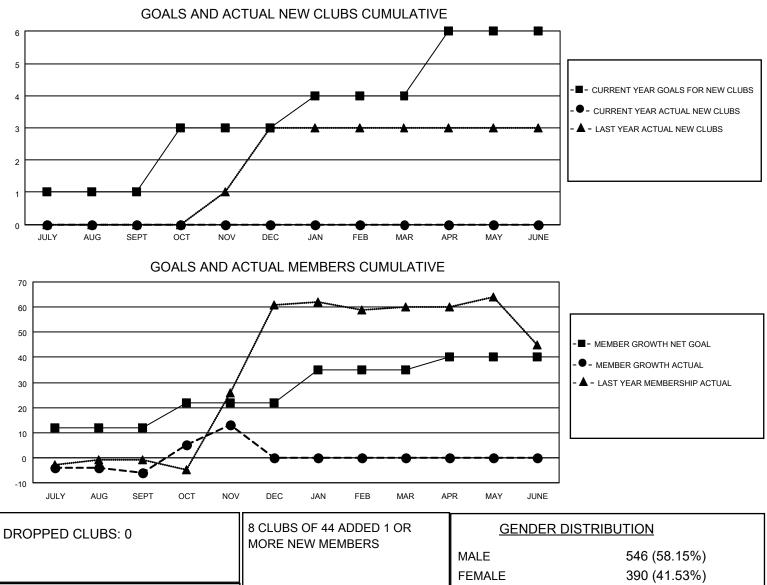

## LOCATION HUNGARY

District 119

Results as of: 11/30/2021

| Clubs                 |               |           |               | Members               |                        |                         |                                                    |
|-----------------------|---------------|-----------|---------------|-----------------------|------------------------|-------------------------|----------------------------------------------------|
| RESULTS FOR 2021-2022 |               |           |               | RESULTS FOR 2021-2022 |                        |                         |                                                    |
| QUARTER               | NEW CLUB GOAL | NEW CLUBS | DROPPED CLUBS | QUARTER MEM           | BER GROWTH NET<br>GOAL | MEMBER GROWTH<br>ACTUAL | DROPPED<br>MEMBERS ACTUAL<br>(including transfers) |
| JULY/AUG/SEPT         | 1             | 0         | 0             | JULY/AUG/SEPT         | 12                     | 6                       | 10                                                 |
| OCT/NOV/DEC           | 2             | 0         | 0             | OCT/NOV/DEC           | 10                     | 25                      | 6                                                  |
| JAN/FEB/MAR           | 1             | 0         | 0             | JAN/FEB/MAR           | 13                     | 0                       | 0                                                  |
| APR/MAY/JUNE          | 2             | 0         | 0             | APR/MAY/JUNE          | 5                      | 0                       | 0                                                  |

| DROPPED MEMBERS |    |                           | FEMALE<br>NON BINARY<br>PREFER NOT TO ANSWER | 390 (41.53%)<br>0 (0.00%)<br>3 (0.32%) |
|-----------------|----|---------------------------|----------------------------------------------|----------------------------------------|
| DECEASED        | 2  |                           |                                              |                                        |
| CLUB CANCELLED  | 0  | CLICK HERE FOR CUMULATIVE | TOTAL FAMILY UNIT MEMBERS                    | ; 171                                  |
| OTHER           | 14 | MEMBERSHIP DATA           |                                              |                                        |
| TOTAL           | 16 |                           | FAMILY MEMBERS PAYING HA                     | _F DUES 87                             |
|                 |    |                           |                                              |                                        |